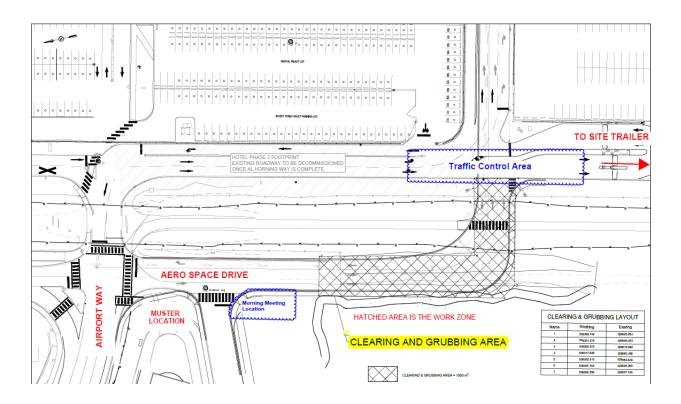

## SON# 9 Tree clearing at long term A entrance

| Originator/phone number:              | YLW Duty Managers<br>250-807-4321                                                                                                                                                                     |  |
|---------------------------------------|-------------------------------------------------------------------------------------------------------------------------------------------------------------------------------------------------------|--|
| Distributed by/phone number:          | YLW Admin<br>250-807-4300                                                                                                                                                                             |  |
| Contractor Name/phone number:         | EAC – Steven Pearce (250)215-3946<br>YLW PM – Vicki Brown (604)603-1895                                                                                                                               |  |
| Project description:                  | Tree clearing at long term A entrance                                                                                                                                                                 |  |
| Start date/time:                      | Monday, February 24 <sup>th</sup> 0800                                                                                                                                                                |  |
| End date/time:                        | Monday, February 24 <sup>th</sup><br>1600                                                                                                                                                             |  |
| Event/project schedule:               | EAC will be clearing some shrubs/trees adjacent to the entrance to the long term A parking lot in preparation for the installation of utilities.                                                      |  |
| Location:                             | Long Term A parking lot entrance                                                                                                                                                                      |  |
| Impacts:                              | Long Term parking lot entrance may have equipment in one lane at a time in the highlighted area on the attached map. This will be single lane closures only and traffic controllers will be in place. |  |
| Relevant details/<br>recommendations: | <ul> <li>Traffic controllers will be in place</li> <li>One lane closed at a time</li> <li>There will always be one open lane southbound and one open northbound</li> </ul>                            |  |